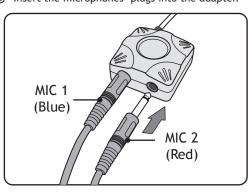

# Set-Up Guide

③ Insert the microphones' plugs into the adapter.

② Connect the USB cable to the console's USB port.

5